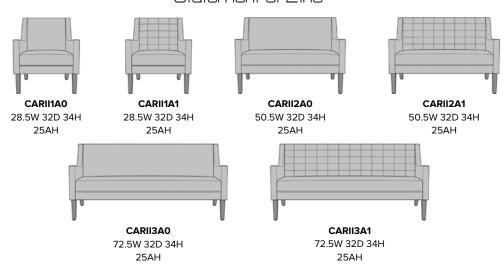

#### Statement of Line

**Number of Seats** 

Choose from 3 seat styles – lounge chair, love seat, and sofa.