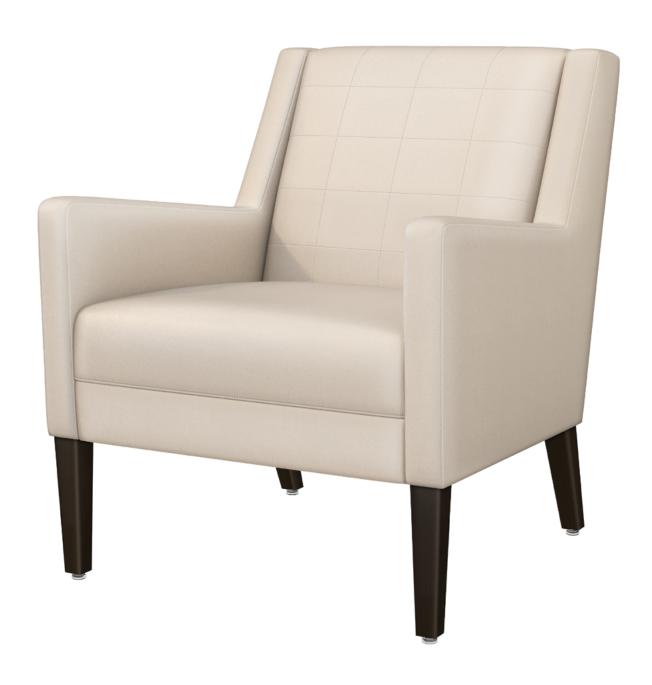

## carini II

The Carini II Lounge Collection is the sleek, cleanable, and comfortable. This is a highly functional seating option for a healthcare lobby or reception area. The seat is non-removable and is designed with a concealed cleanout to easily remove debris. Carini II features inset tapered and angled legs. The Carini II is offered with or without the channel stitching detail on the back. The collection includes a lounge, love seat and sofa.

Model: CARII1A1 28.5W 32D 34H 22SW 19.5SD 19SH 25AH